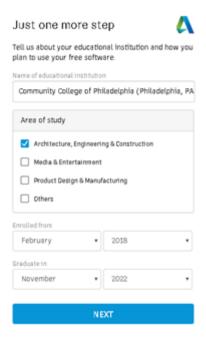

- x. Enter your email address and click "Next". Enter your password and click "SIGN IN"
- y. Enter the Name of educational institution "Community College of Philadelphia (Philadelphia, PA)" *Select the option when presented*. Choose your "Area of Study" Select your "Enrolled from and Graduate in" dates. *(These dates do not have to be accurate"* Click "Next"