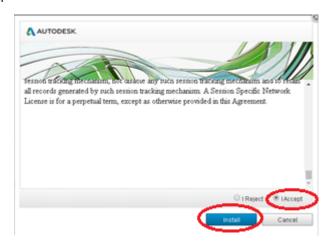

g. Click "I Accept" to the Terms and Agreement

h. Click "Install"

•

- i. The Autodesk installer will download.
- j. Click the installer to start the AutoDesk installer

- k. Click "Install on this computer"
- I. Click "Install"