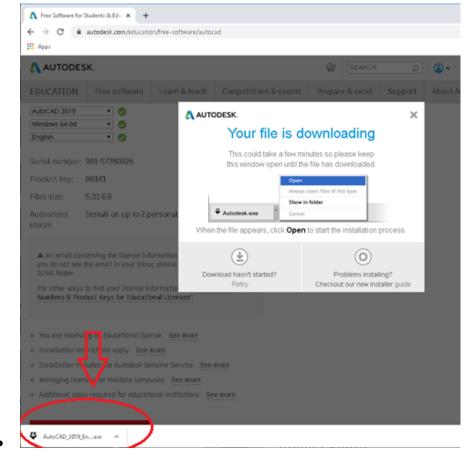

g. Click "I Accept" to the Terms and Agreement

h. Click "Install"

•

- i. The Autodesk installer will download.
- j. Click the installer to start the AutoDesk installer

- k. Click "Install on this computer"
- I. Click "Install"