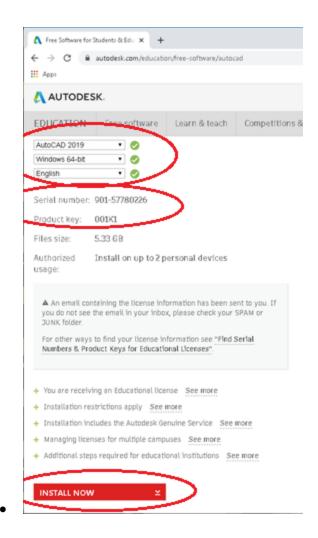

2. Downloading and Licensing:

- a. Downloading and Licensing:
- b. Select the "Version" of AutoCAD (See your Instructor for the correct version)
- c. Select your "Operating System" (Recommended "Windows 64-bit")\
- d. Select your Language "English"
- e. Copy and paste your "Serial Number" and "Product Key" or write it down. "YOU WILL NEED THIS"
- f. Click "INSTALL NOW"