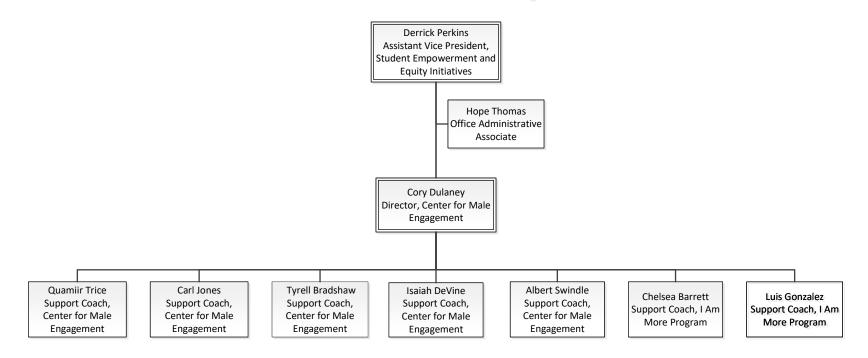

#### Student Engagement

Student Support

Counseling

Academic Advising

**Career Connections** 

Single Stop