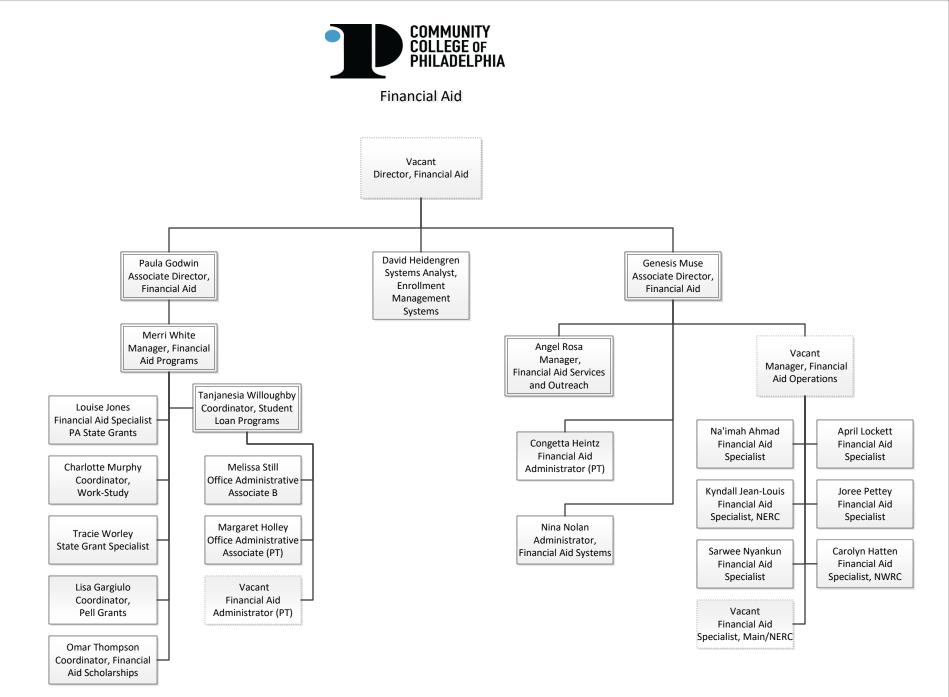

#### **Enrollment Management**

Student Records and Registration

**Student Tuition Services** 

Integrated Enrollment Services

Institutional Effectiveness

Career and Advanced Technology Center