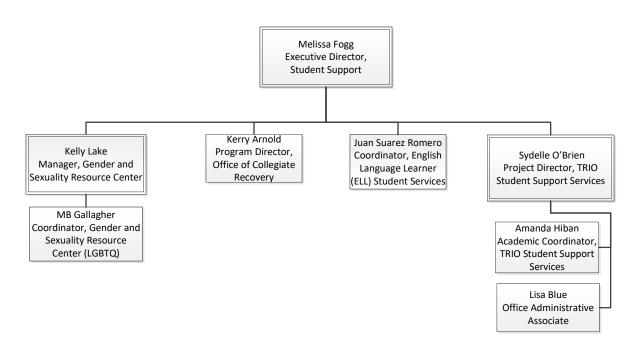

#### Student Engagement

Student Support

Counseling

Academic Advising

**Career Connections** 

Single Stop