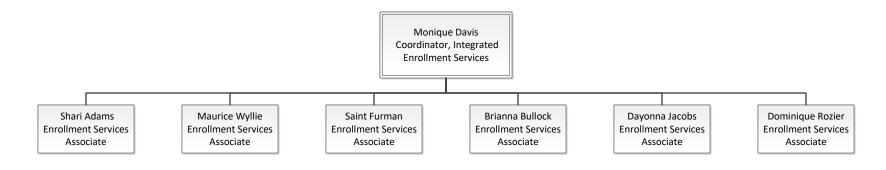

#### **Enrollment Management**

Student Records and Registration

**Student Tuition Services** 

Integrated Enrollment Services

Institutional Effectiveness

Career and Advanced Technology Center