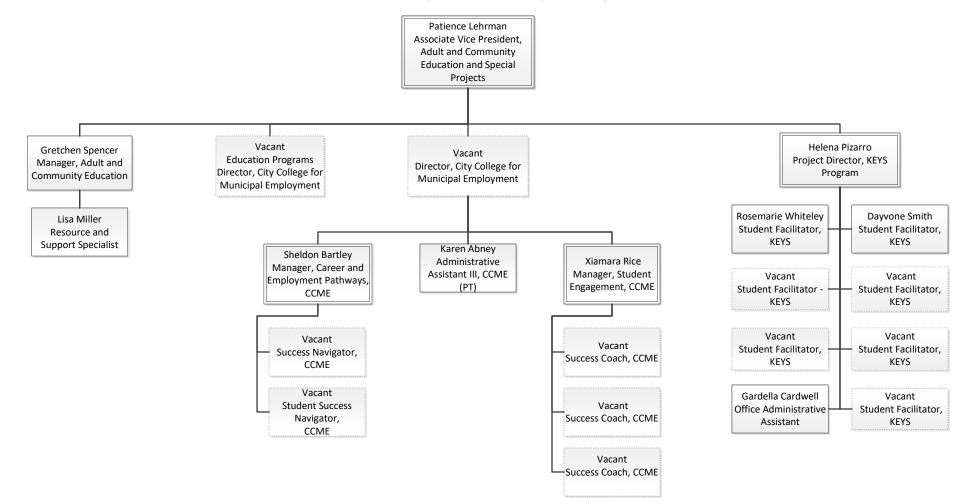

# Adult and Community Education and Special Projects - AVP

#### Student Transition Success Programs