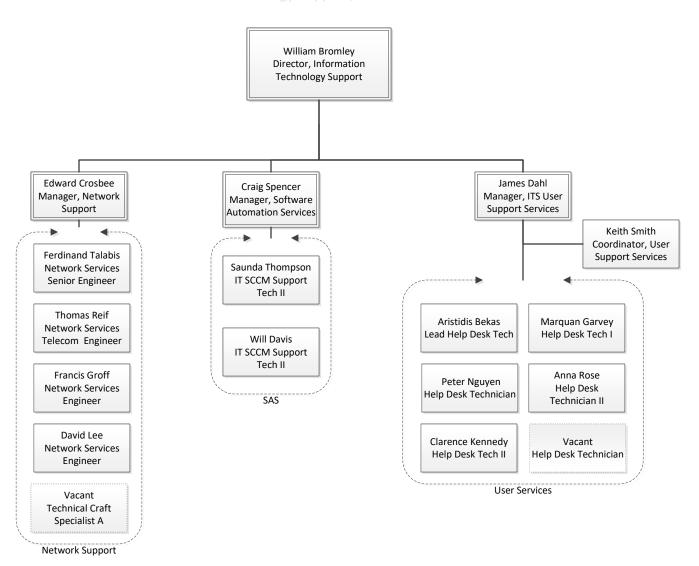

## Information Technology Services

## Information Technology Support, Network and Deskside