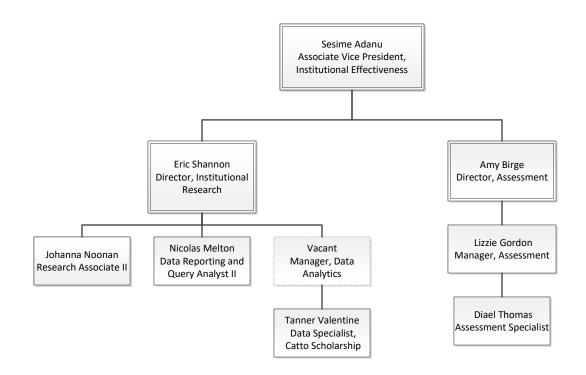

#### **Enrollment Management**

Student Records and Registration

**Student Tuition Services** 

Integrated Enrollment Services

Institutional Effectiveness

Career and Advanced Technology Center