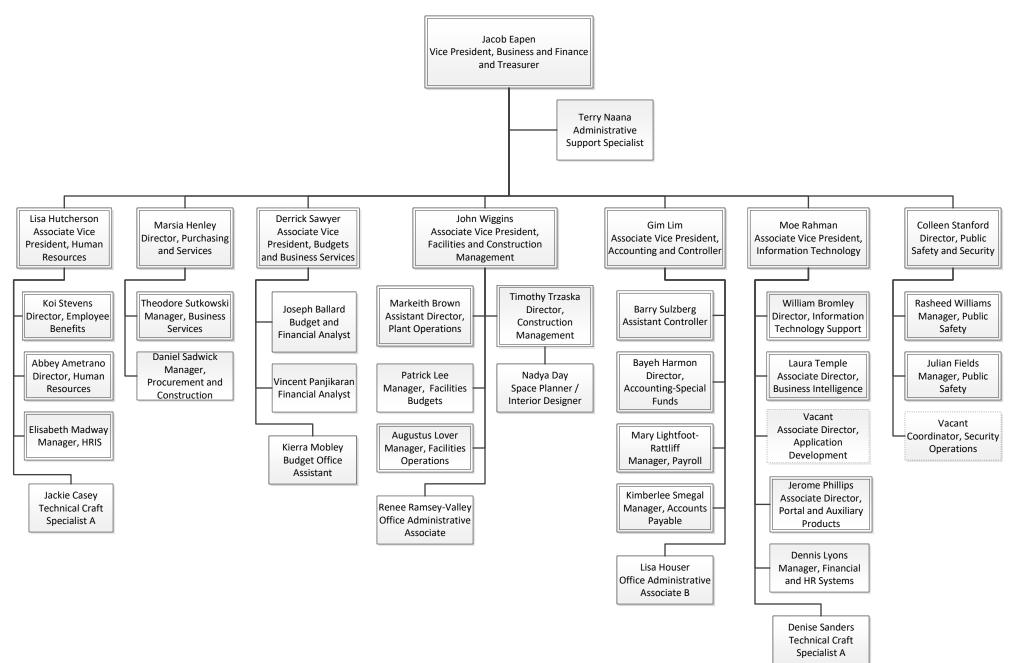

#### **Business and Finance**

Updated: 6/3/2025

#### Purchasing and Business Services

# **Budgets and Financial Services**

#### Facilities and Construction Management

## Information Technology Services

#### Human Resources